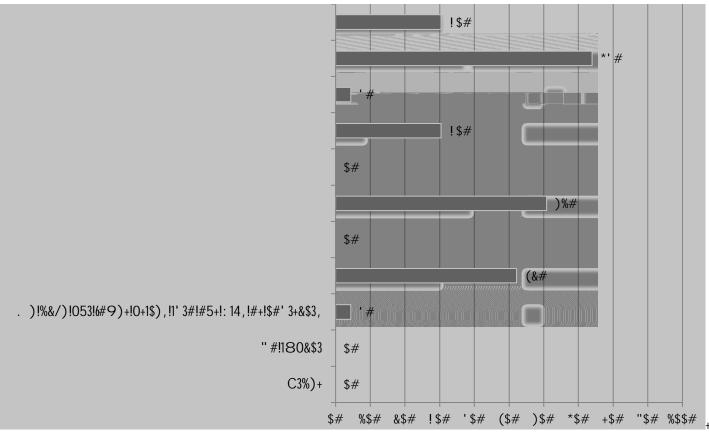

## ! ''! #\$%&' ()\*+,)-&' \$. +)/&&0\$1+\*234\$53(+/)(\$ 6\*-7&' 8\$53(+/)(\$

 $\begin{array}{l} ! !! \# \% & ()^{*} +, \$ + ... - ... / +^{*} \$ + 0 \$ 1 + ) 2 \& ) 3, +, 4 ) +^{*} 5' 67' 87 ) +^{*} \$ 77' (+5' 71) + \$ 9 + \& (\$:) 3, ; + 0 \$ 1 + 3 \$ \% \& ), ) + \vartheta (+ 6 < + ... - ! +, \$ + 8) + + = ' <; > ) (+ \vartheta (+ 71 + \%' (?), +' ()'; + 6 < + > 4634 + 0 \$ 1 (+ 81; 6 <); ; + \$ \& ) (', ); = 4 + B ); & \$ <; ); A + - C + \\ \end{array}$ 

| Higher | Lower                                                                        | Same                                                                                                             | Net*                                                                                                                                      |
|--------|------------------------------------------------------------------------------|------------------------------------------------------------------------------------------------------------------|-------------------------------------------------------------------------------------------------------------------------------------------|
| 58%    | 25%                                                                          | 17%                                                                                                              | 33%                                                                                                                                       |
| 57%    | 29%                                                                          | 14%                                                                                                              | 29%                                                                                                                                       |
| 29%    | 36%                                                                          | 36%                                                                                                              | -7%                                                                                                                                       |
| 31%    | 38%                                                                          | 31%                                                                                                              | -8%                                                                                                                                       |
| 33%    | 42%                                                                          | 25%                                                                                                              | -8%                                                                                                                                       |
| 36%    | 45%                                                                          | 18%                                                                                                              | -9%                                                                                                                                       |
| 25%    | 38%                                                                          | 38%                                                                                                              | -13%                                                                                                                                      |
| 33%    | 47%                                                                          | 20%                                                                                                              | -13%                                                                                                                                      |
| 33%    | 53%                                                                          | 13%                                                                                                              | -20%                                                                                                                                      |
| 23%    | 46%                                                                          | 31%                                                                                                              |                                                                                                                                           |
| 25%    | 5001                                                                         |                                                                                                                  |                                                                                                                                           |
|        |                                                                              |                                                                                                                  |                                                                                                                                           |
|        |                                                                              |                                                                                                                  |                                                                                                                                           |
|        |                                                                              |                                                                                                                  |                                                                                                                                           |
|        |                                                                              |                                                                                                                  |                                                                                                                                           |
|        |                                                                              |                                                                                                                  |                                                                                                                                           |
|        | Higher<br>58%<br>57%<br>29%<br>31%<br>33%<br>36%<br>25%<br>33%<br>33%<br>23% | Higher Lower   58% 25%   57% 29%   29% 36%   31% 38%   33% 42%   36% 45%   25% 38%   33% 47%   33% 53%   23% 46% | 58% 25% 17%   57% 29% 14%   29% 36% 36%   31% 38% 31%   33% 42% 25%   36% 45% 18%   25% 38% 38%   33% 47% 20%   33% 53% 13%   23% 46% 31% |