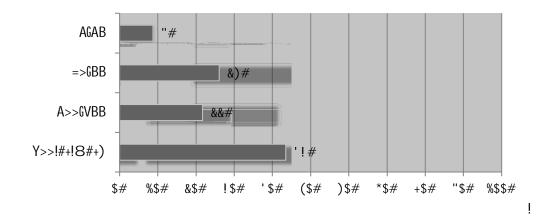

K"! J6\*+0\$1(+

+

+

+

ł

t

t

0"! +D4',+'()+0\$1(+86EE);,+3\$<3)(<;+9\$(+-.-!G++=%'(?+'77+,4',+'&&70@B);&\$<;);A+-C+