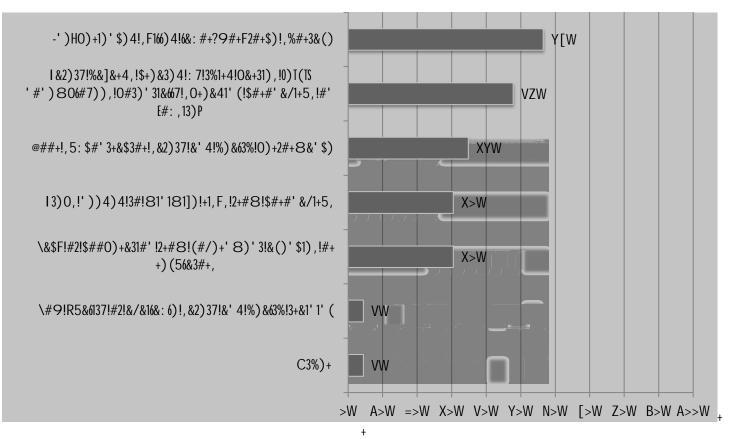

!''#\$\#&'()\*\+,--#.#/0#\1#\$2##/\/'31#.\4-\56,78#.9\(/+\5:42#.9\\#\*;4/\*#\*\(\*\;#.0#/\$\4-\\$4\$()<

t

+

-"! D4',+34'<E);+\*\$+0\$1+)2&)3,+6<+0\$1(+%(%F;+4)'\*3\$1<,+6<+-.-!G+B);&\$<;);A+-C+

+

+

Ţ

I"! J\$+0\$1+)2&)3,+'<0+34'<E);+6<+,4)+'5'67'8676,0+\$9+4\$1(70+3('9,+\$(+;'7'(6)\*+&)(;\$<<)7+\$5)(+,4)+3\$%6<E+!-+ %\$<,4;G+B);&\$<;);A+-C+