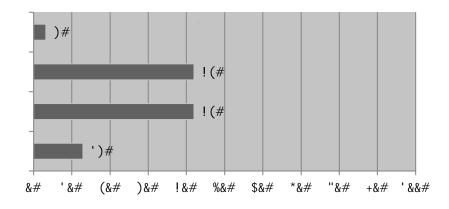

+

t

ł

+

!."**!**#

! - "!D4) < +0\$1+; )790&) (9\$(%+3\$<;,(13,6\$<+>\$(?/+\*\$+0\$1+\$&)(',)+';+'+1<6\$<+3\$<,('3,\$(+\$(+'<+\$&)<0;4\$&+3\$<,('3,\$(G+B);&\$<;);A+C!+

!C"!R;,6%',)+,4)+,\$,'7+\*\$77'(+'%\$1<,+\$9+>\$(?+0\$1(+%(%+&)(9\$(%)\*+6<+-.-."+B);&\$<;);A+C!+