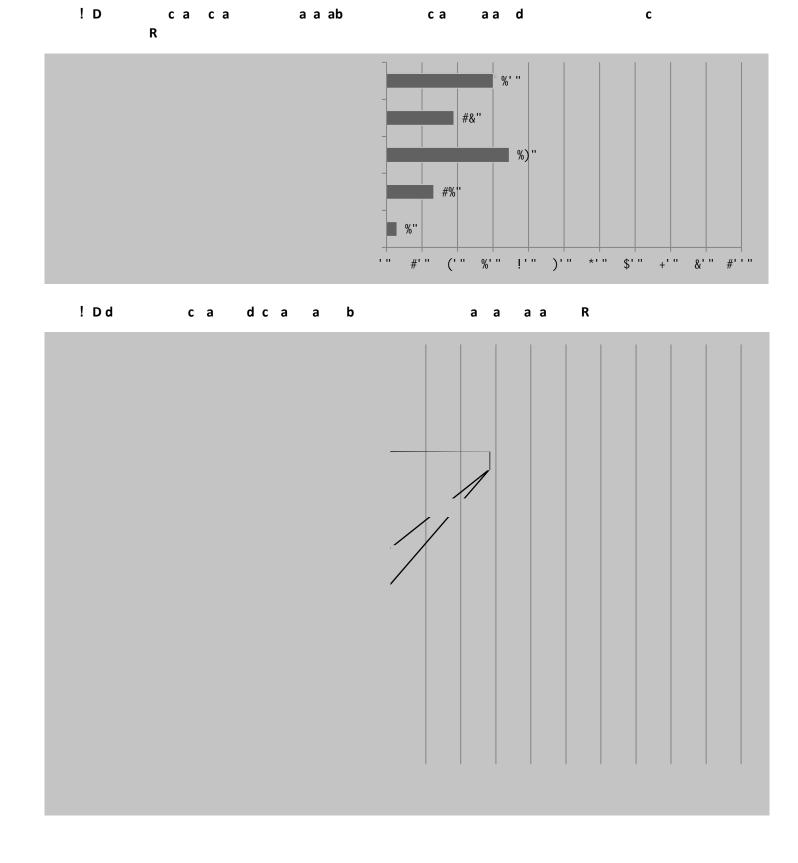

| &   |     |   |     |   |        |   |   |   |   |   |   |   |
|-----|-----|---|-----|---|--------|---|---|---|---|---|---|---|
| ! C | a d | d |     | С | a a ab | d | а | а |   | С | С | b |
| а   | а   | а | a a | С | b      |   |   | а | R |   |   |   |