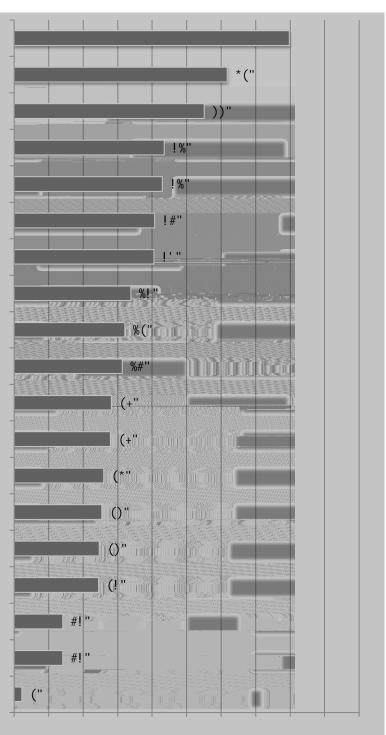

!"#\$##&'()\*\,--#.#/0#\1#\$2##/\/'31#.\4-\66,78#.9\(/+\5:42#.9\#\*;4/\*#\*\(\*\#.0#/\$\4-\\$4\$()<

| !Waca    | d       | c | adc | R     |    |
|----------|---------|---|-----|-------|----|
|          |         |   |     |       |    |
|          |         |   |     |       |    |
|          |         |   |     |       |    |
|          |         |   |     |       |    |
| ! H<br>R | d d c b | C | a a | a dad | са |