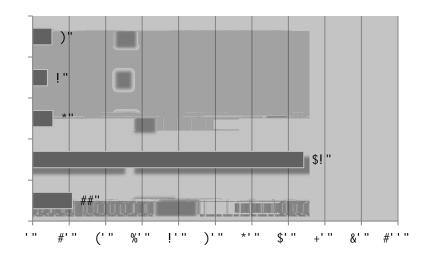

| ! W | d | C | b | а | а | а |
|-----|---|---|---|---|---|---|
| а   | R |   |   |   |   |   |

| !Waa b c c | a a | аа | R |
|------------|-----|----|---|
|------------|-----|----|---|

| ! W | а | C a | n a | d | a d | а | а | d | а |
|-----|---|-----|-----|---|-----|---|---|---|---|
|-----|---|-----|-----|---|-----|---|---|---|---|