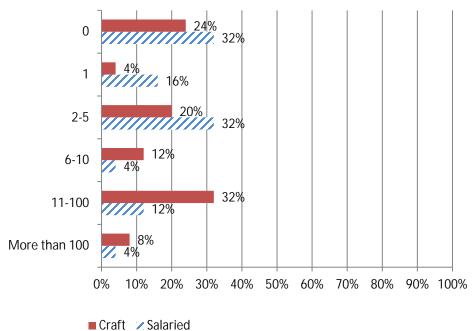

4. How many unfilled hourly craft or salaried positions did you have on June 30, 2023? Responses: 25 Salaried; 25 Craft

5. If your firm is having trouble filling <u>salaried</u> positions, please indicate all the position types you are having trouble filling (Mark all that apply): 24