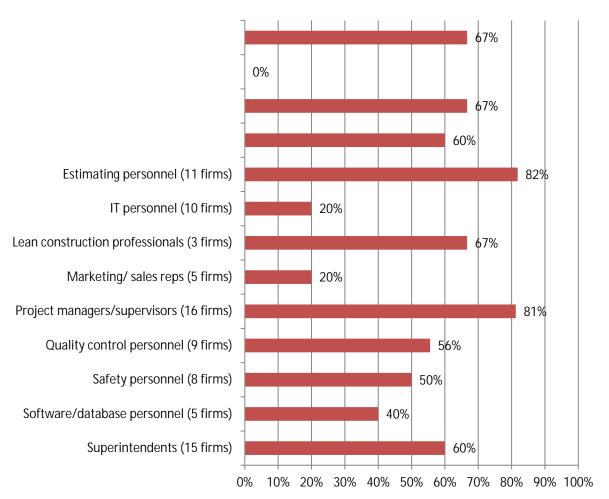

6. If your firm is having trouble filling <u>hourly craft</u> positions, please indicate all the position types you are having trouble filling (Mark all that apply). Responses: 23

TraE(1)-I.3 ()-1 (I)-ceiro294nir0s)C