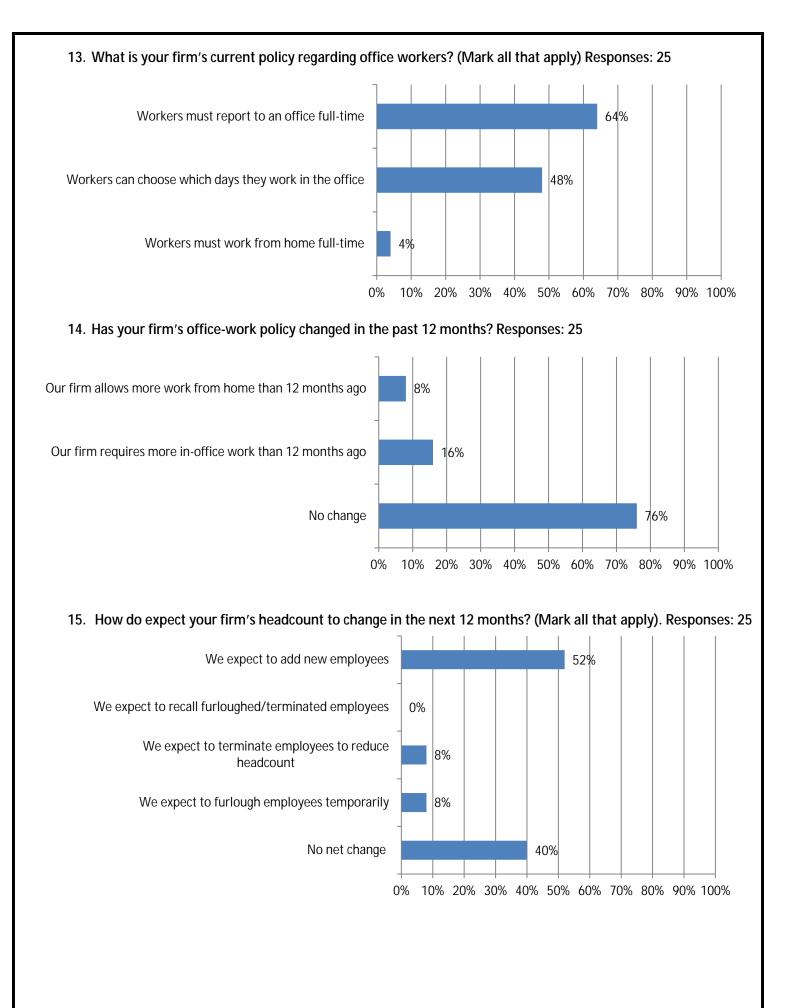

17.

19. What proportion of the new hires at your firm come prepared with the requisite digital technology skills on day one? Responses: 25

20. Do you agree or disagree that the use of cutting-edge technology helps me recruit talent into my firm? Responses: 25