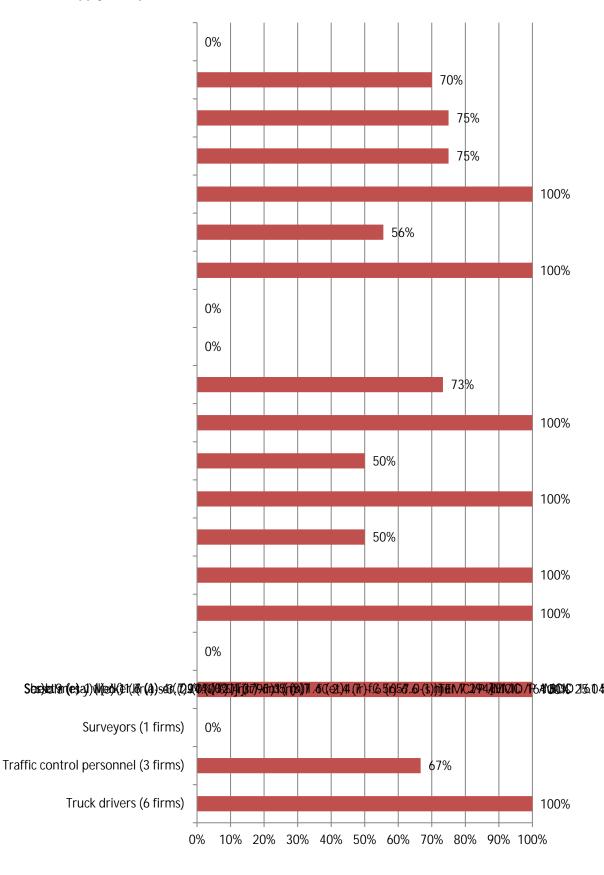

6. If your firm is having trouble filling <u>hourly craft</u> positions, please indicate all the position types you are having trouble filling (Mark all that apply). Responses: 23

TraE(1)-I.3 ()-1 (I)-ceiro294nir0s)C