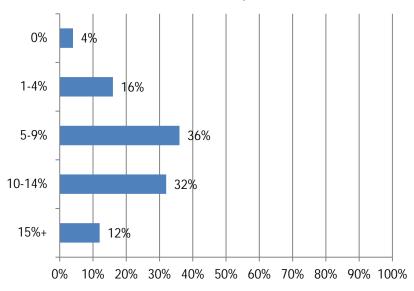

21. How many total employees did your firm

22. What percentage of your firm's employees as of June 30, 2023 were female? Responses: 25

23. What percentage of your firm's current workforce do you expect will retire in the next 10 years? Responses: 25