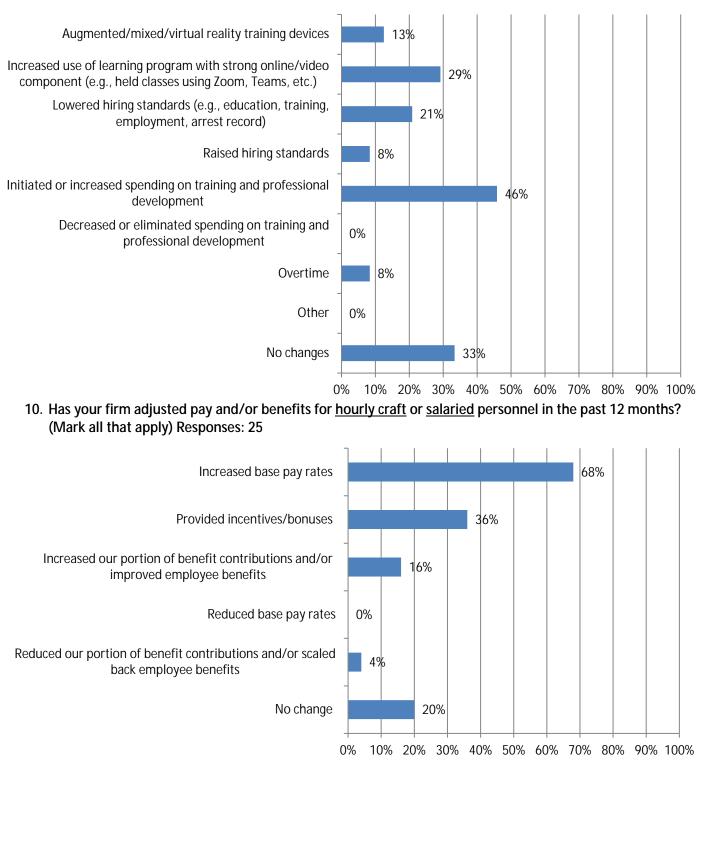

## 9. Has your firm made changes in hiring, training or scheduling in the past 12 months? (Mark all that apply) Responses: 24

16. Regarding AI and robotics, which statements do you believe when it comes to construction jobs in the next 5 years? (Mark all that apply). Responses: 24