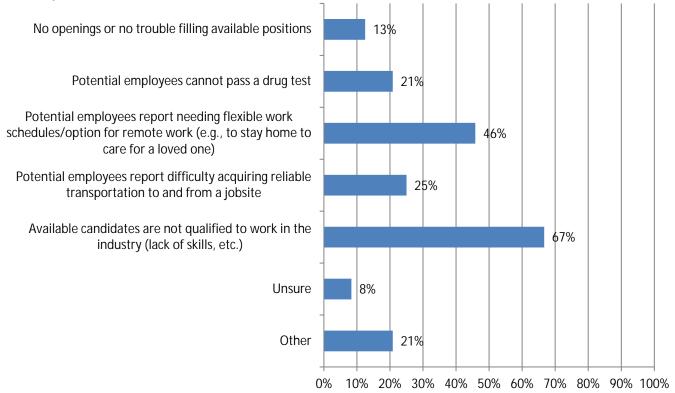

S9 (50)3.9 (e)-s2.3 (ro)a I9 (4C 2 (rs 2.3 (ro)h(n)-1 (I)-)5.(0%)Tjr379ir)0(n)-.(0%)T2.4 (ir)-.6 (r)-6.6 (s))JEMC /P

7. If you are having a hard time filling available positions, what are the reason(s)? (Mark all that apply) Responses: 24