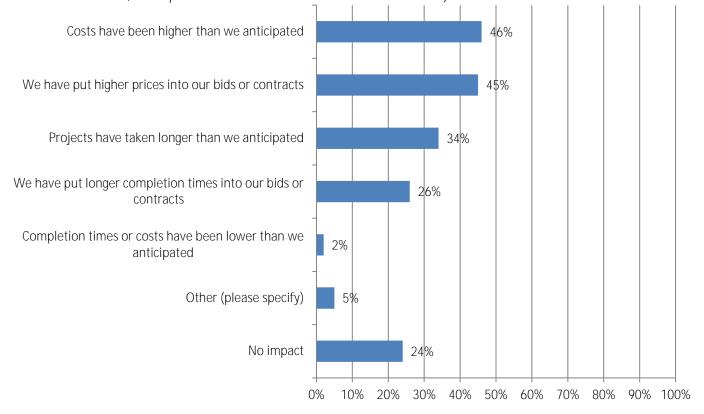

11. Has your firm adopted or increased use of the following to replace workers or skills? (Totals may add to more than 100%, as respondents could mark more than one answer.)

12. If your firm is experiencing staffing challenges, how would you describe the impact on your projects? (Totals may add to more than 100%, as respondents could mark more than one answer.)