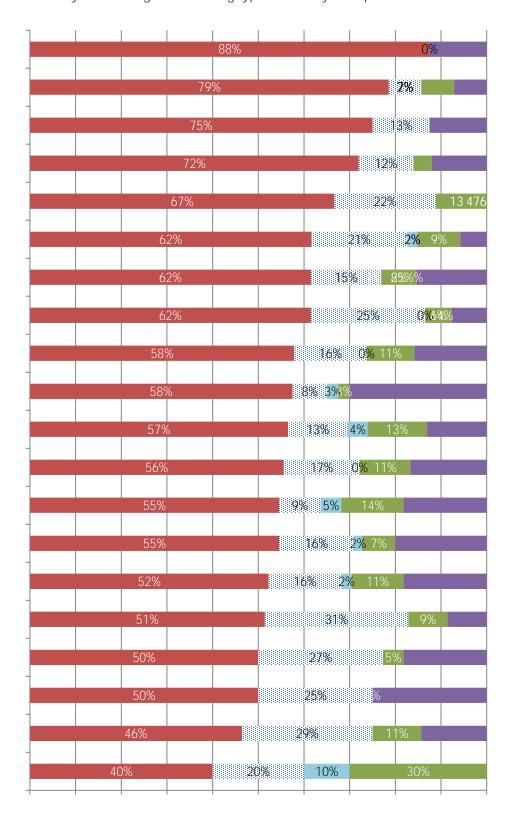

4. What has been your firm's experience this year in filling the following types of hourly craft positions?

| 7. Is your firm losing hourly craft or salaried perso respondents could mark more than one answer.) | nnel to | other ( | employ | ers? (To | otals m | ay add | to mor | e than | 100%, a | 38 |
|-----------------------------------------------------------------------------------------------------|---------|---------|--------|----------|---------|--------|--------|--------|---------|----|
|                                                                                                     |         |         |        |          |         |        |        |        |         |    |
|                                                                                                     |         |         |        |          |         |        |        |        |         |    |
|                                                                                                     |         |         |        |          |         |        |        |        |         |    |
|                                                                                                     |         |         |        |          |         |        |        |        |         |    |
|                                                                                                     |         |         |        |          |         |        |        |        |         |    |
|                                                                                                     |         |         |        |          |         |        |        |        |         |    |
|                                                                                                     |         |         |        |          |         |        |        |        |         |    |
|                                                                                                     |         |         |        |          |         |        |        |        |         |    |