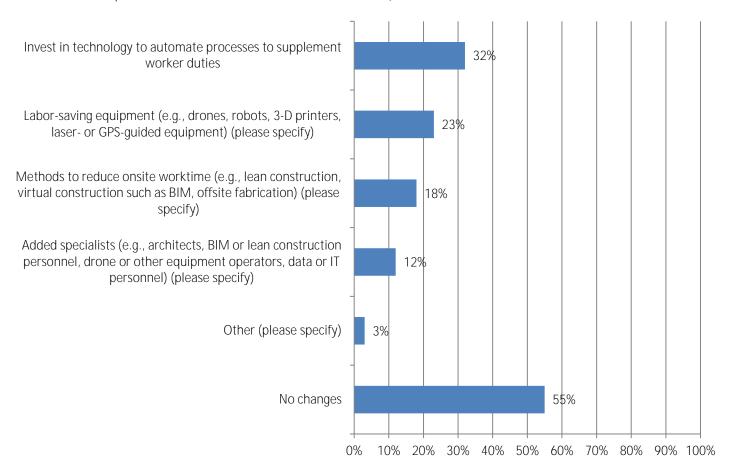

11. Has your firm adopted or increased use of the following to replace workers or skills? (Totals may add to more than 100%, as respondents could mark more than one answer.)

12. If your firm is experiencing staffing challenges, how would you describe the impact on your projects? (Totals may add to more than 100%, as respondents could mark more than one answer.)