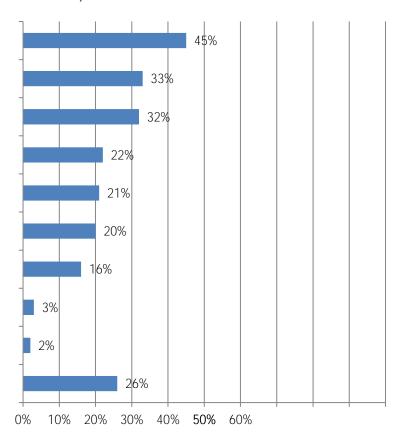

8. Has your firm increased pay and/or benefits for hourly craft or salaried personnel in the last year because of difficulty in filling positions? (Totals may add to more than 100%, as respondents could mark more than one answer.)