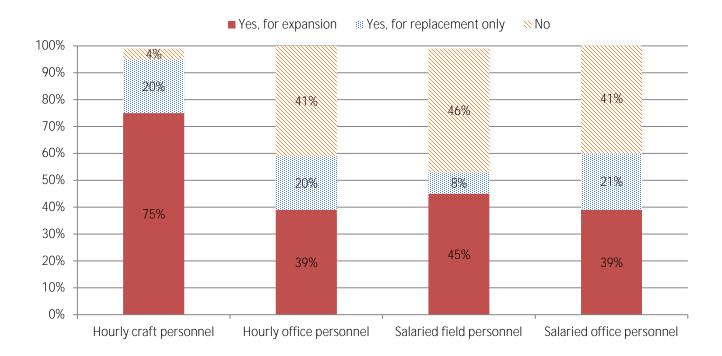

## 2019 Workforce Survey Results

Total responses: 116 a P a a a D for each question.

1. In the next 12 months, do you expect your firm will hire additional or replacement:

2. How would you describe your current situation in filling salaried and hourly craft positions?