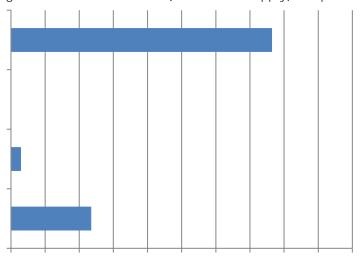

10. What impacts on project completion times, if any, is your firm experiencing? (Mark all that apply) Responses: 34

11. How have rising material costs affected your firm's projects, if at all? (Mark all that apply) Responses: 33

12. What impact, if any, are you experiencing with respect to upcoming or expected projects? (Mark all that apply) Responses: 34

13. How do expect your firm's headcount to change in the next 12 months? (Mark all that apply). Responses: 34