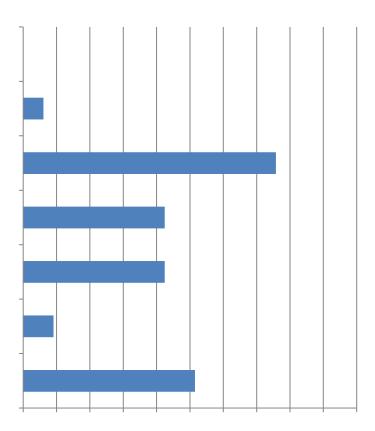

5. If your firm is having trouble filling <u>hourly craft</u> positions, please indicate all the position types you are having trouble filling (Mark all that apply). Responses: 31

6. If you are having a hard time filling available positions, what are the reason(s)? (Mark all that apply) Responses: 34

7. Has your firm added or increased use of the following to provide workers in the past 12 months? (Mark all that apply) Responses: 34

| 8. | Has your firm made changes in hiring, training or scheduling in the past 12 months? (Mark all that apply) Responses: 33 |
|----|-------------------------------------------------------------------------------------------------------------------------|
|    |                                                                                                                         |
|    |                                                                                                                         |
|    |                                                                                                                         |
|    |                                                                                                                         |
|    |                                                                                                                         |
|    |                                                                                                                         |
|    |                                                                                                                         |
| 9. | Has your firm adjusted pay and/or benefits for                                                                          |
|    |                                                                                                                         |
|    |                                                                                                                         |
|    |                                                                                                                         |
|    |                                                                                                                         |