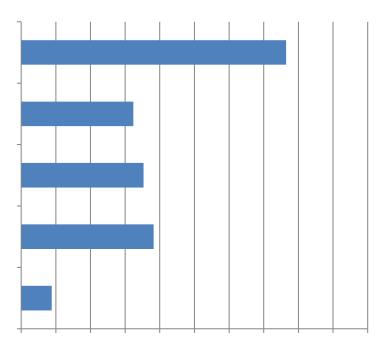

7. Has your firm added or increased use of the following to provide workers in the past 12 months? (Mark all that apply) Responses: 34

| 8. | Has your firm made changes in hiring, training or scheduling in the past 12 months? (Mark all that apply) Responses: 33 |
|----|-------------------------------------------------------------------------------------------------------------------------|
|    |                                                                                                                         |
|    |                                                                                                                         |
|    |                                                                                                                         |
|    |                                                                                                                         |
|    |                                                                                                                         |
|    |                                                                                                                         |
|    |                                                                                                                         |
| 9. | Has your firm adjusted pay and/or benefits for                                                                          |
|    |                                                                                                                         |
|    |                                                                                                                         |
|    |                                                                                                                         |
|    |                                                                                                                         |