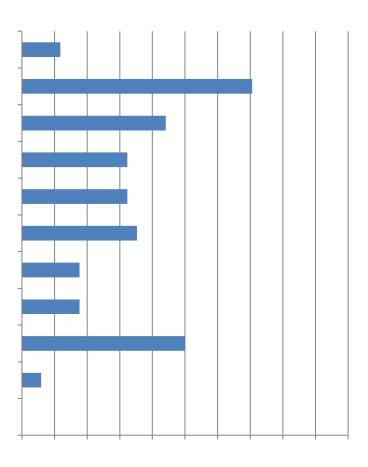

10. What impacts on project completion times, if any, is your firm experiencing? (Mark all that apply) Responses: 34

11. How have rising material costs affected your firm's projects, if at all? (Mark all that apply) Responses: 33