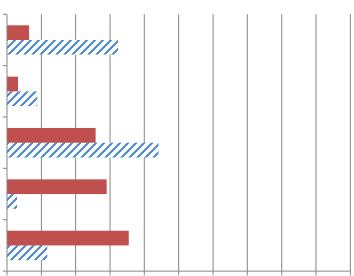

5. If your firm is having trouble filling <u>hourly craft</u> positions, please indicate all the position types you are having trouble filling (Mark all that apply). Responses: 31

6. If you are having a hard time filling available positions, what are the reason(s)? (Mark all that apply) Responses: 34