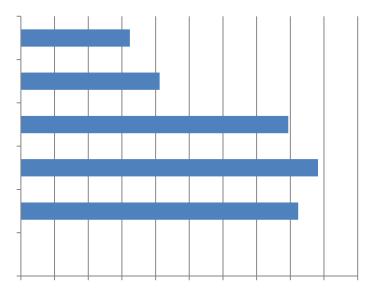

| 3. | How would you describe your current situation in filling hourly craft or salaried positions? Responses: 33 Salaried; 28 Craft |
|----|-------------------------------------------------------------------------------------------------------------------------------|
|    |                                                                                                                               |
|    |                                                                                                                               |
|    |                                                                                                                               |
|    |                                                                                                                               |
|    |                                                                                                                               |
| 4. | If your firm is having trouble filling <u>salaried</u> positions, please indicate all the position types you are having       |
|    |                                                                                                                               |
|    |                                                                                                                               |
|    |                                                                                                                               |
|    |                                                                                                                               |
|    |                                                                                                                               |
|    |                                                                                                                               |
|    |                                                                                                                               |
|    |                                                                                                                               |
|    |                                                                                                                               |

5. If your firm is having trouble filling <u>hourly craft</u> positions, please indicate all the position types you are having trouble filling (Mark all that apply). Responses: 31

6. If you are having a hard time filling available positions, what are the reason(s)? (Mark all that apply) Responses: 34