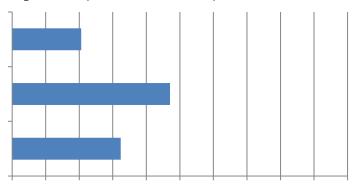

| 3. | How would you describe your current situation in filling hourly craft or salaried positions? Responses: 33 Salaried; 28 Craft |
|----|-------------------------------------------------------------------------------------------------------------------------------|
|    |                                                                                                                               |
|    |                                                                                                                               |
|    |                                                                                                                               |
|    |                                                                                                                               |
|    |                                                                                                                               |
| 4. | If your firm is having trouble filling <u>salaried</u> positions, please indicate all the position types you are having       |
|    |                                                                                                                               |
|    |                                                                                                                               |
|    |                                                                                                                               |
|    |                                                                                                                               |
|    |                                                                                                                               |
|    |                                                                                                                               |
|    |                                                                                                                               |
|    |                                                                                                                               |
|    |                                                                                                                               |