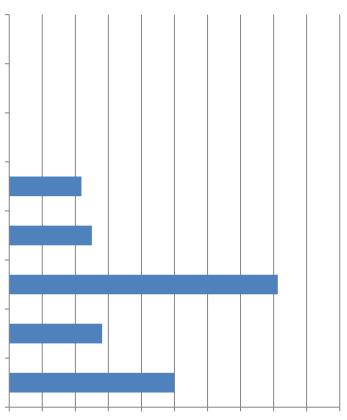

7. Has your firm added or increased use of the following to provide workers in the past 12 months? (Mark all that apply) Responses: 34

| 8. | Has your firm made changes in hiring, training or scheduling in the past 12 months? (Mark all that apply) Responses: 33 |
|----|-------------------------------------------------------------------------------------------------------------------------|
|    |                                                                                                                         |
|    |                                                                                                                         |
|    |                                                                                                                         |
|    |                                                                                                                         |
|    |                                                                                                                         |
|    |                                                                                                                         |
|    |                                                                                                                         |
| 9. | Has your firm adjusted pay and/or benefits for                                                                          |
|    |                                                                                                                         |
|    |                                                                                                                         |
|    |                                                                                                                         |
|    |                                                                                                                         |