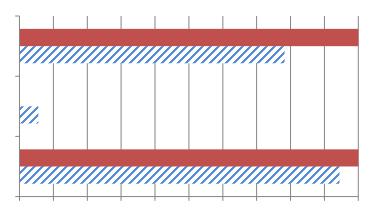

| When you self-perform construction work, do you operate as a union contractor or an open-shop contractor Responses: 23 | or? |
|------------------------------------------------------------------------------------------------------------------------|-----|
|                                                                                                                        |     |
|                                                                                                                        |     |
|                                                                                                                        |     |
|                                                                                                                        |     |
|                                                                                                                        |     |
|                                                                                                                        |     |
|                                                                                                                        |     |
|                                                                                                                        |     |
|                                                                                                                        |     |
|                                                                                                                        |     |
|                                                                                                                        |     |