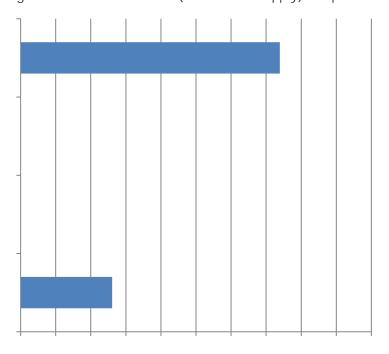

| When you self-perform construction work, do you operate as a union contractor or an open-shop contractor Responses: 23 | or? |
|------------------------------------------------------------------------------------------------------------------------|-----|
|                                                                                                                        |     |
|                                                                                                                        |     |
|                                                                                                                        |     |
|                                                                                                                        |     |
|                                                                                                                        |     |
|                                                                                                                        |     |
|                                                                                                                        |     |
|                                                                                                                        |     |
|                                                                                                                        |     |
|                                                                                                                        |     |
|                                                                                                                        |     |