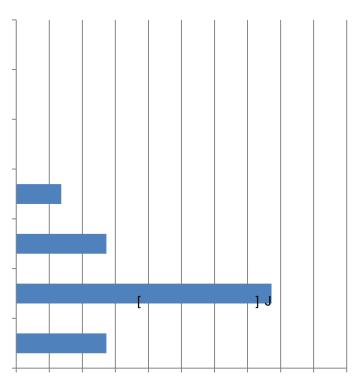

12. What impact, if any, are you experiencing with respect to upcoming or expected projects? (Mark all that apply) Responses: 23

13. How do expect your firm's headcount to change in the next 12 months? (Mark all that apply). Responses:23