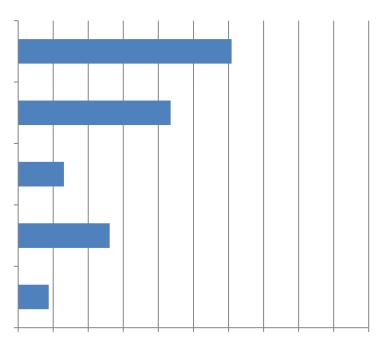

3. How would you describe your current situation in filling hourly craft or salaried positions? Responses: 23 Salaried; 21 Craft

4. If your firm is having trouble filling <u>salaried</u> positions, please indicate all the position types you are having trouble filling (Mark all that apply): 21