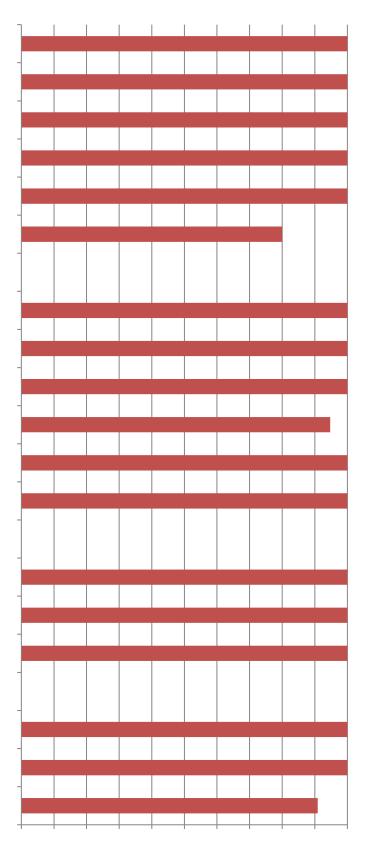

9. Has your firm adjusted pay and/or benefits for <u>hourly craft</u> or <u>salaried</u> personnel in the past 12 months? (Mark all that apply) Responses 23

| 10. | What impacts on project completion | on times, if any, | is your firm ex | kperiencing? (N | Nark all that apply) |
|-----|------------------------------------|-------------------|-----------------|-----------------|----------------------|
|     |                                    |                   |                 |                 |                      |
|     |                                    |                   |                 |                 |                      |
|     |                                    |                   |                 |                 |                      |
|     |                                    |                   |                 |                 |                      |
|     |                                    |                   |                 |                 |                      |
|     |                                    |                   |                 |                 |                      |
|     |                                    |                   |                 |                 |                      |
|     |                                    |                   |                 |                 |                      |
|     |                                    |                   |                 |                 |                      |
|     |                                    |                   |                 |                 |                      |
|     |                                    |                   |                 |                 |                      |
|     |                                    |                   |                 |                 |                      |
|     |                                    |                   |                 |                 |                      |
|     |                                    |                   |                 |                 |                      |
|     |                                    |                   |                 |                 |                      |