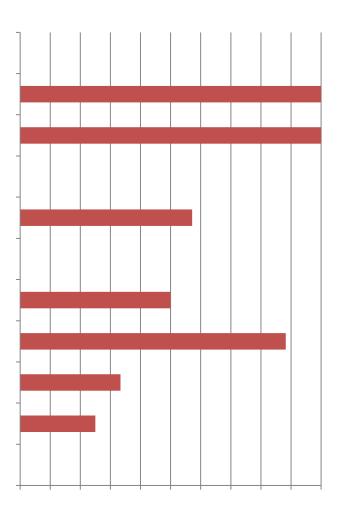

7. Has your firm added or increased use of the following to provide workers in the past 12 months? (Mark all that apply) Responses: 23

8. Has your firm made changes in hiring, training or scheduling in the past 12 months? (Mark all that apply) Responses: 22