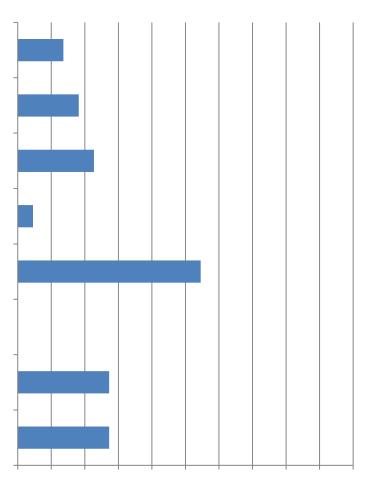

7. Has your firm added or increased use of the following to provide workers in the past 12 months? (Mark all that apply) Responses: 23

8. Has your firm made changes in hiring, training or scheduling in the past 12 months? (Mark all that apply) Responses: 22