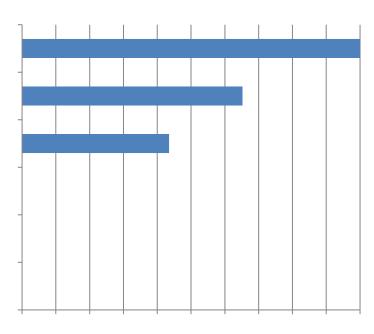

| When you self-perform construction work, do you operate as a union contractor or an open-shop contractor Responses: 23 | or? |
|------------------------------------------------------------------------------------------------------------------------|-----|
|                                                                                                                        |     |
|                                                                                                                        |     |
|                                                                                                                        |     |
|                                                                                                                        |     |
|                                                                                                                        |     |
|                                                                                                                        |     |
|                                                                                                                        |     |
|                                                                                                                        |     |
|                                                                                                                        |     |
|                                                                                                                        |     |
|                                                                                                                        |     |