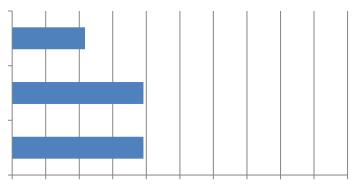

## Nebraska Results

Total responses: , but number varies by question.

1. By what percentage has your firm's headcount changed in the past 12 months? Responses: 23

2. How many unfilled hourly craft or salaried positions did you have on June 30, 2022? Responses: 23 Salaried; 23 Craft