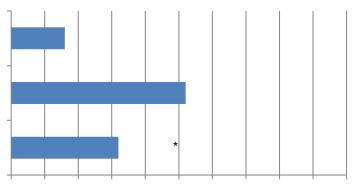

6. If you are having a hard time filling available positions, what are the reason(s)? (Mark all that apply) Responses: 23

7. Has your firm added or increased use of the following to provide workers in the past 12 months? (Mark all that apply) Responses: 24