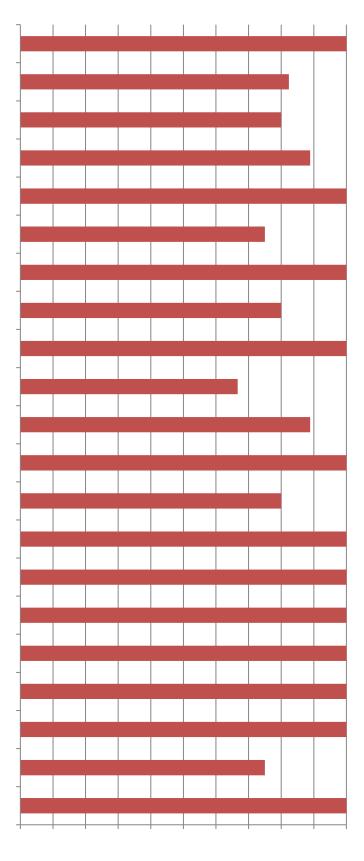

## 2022 Workforce Survey Results

Total responses: , but number varies by question.

1. By what percentage has your firm's headcount changed in the past 12 months? Responses: 25

2. How many unfilled hourly craft or salaried positions did you have on June 30, 2022? Responses: 25 Salaried; 25 Craft

3. How would you describe your current situation in filling hourly craft or salaried positions? Responses: 25 Salaried; 23 Craft

4. If your firm is having trouble filling <u>salaried</u> positions, please indicate all the position types you are having trouble filling (Mark all that apply): 22

6. If you are having a hard time filling available positions, what are the reason(s)? (Mark all that apply) Responses: 23

7. Has your firm added or increased use of the following to provide workers in the past 12 months? (Mark all that apply) Responses: 24

[< >[ ] <

8. Has your firm made changes in hiring, training or scheduling in the past 12 months? (Mark all that apply) Responses: 24

9. Has your firm adjusted pay and/or benefits for <u>hourly craft</u> or <u>salaried</u> personnel in the past 12 months? (Mark all that apply) Responses 25

10. What impacts on project completion times, if any, is your firm experiencing? (Mark all that apply) Responses: 25

11. How have rising material costs affected your firm's projects, if at all? (Mark all that apply) Responses: 24

| 12. | What impact, if any, are you experiencing with respect to upcoming or expected projects? (Mark all that apply) Responses: 24 |
|-----|------------------------------------------------------------------------------------------------------------------------------|
|     |                                                                                                                              |
|     |                                                                                                                              |
|     |                                                                                                                              |
|     |                                                                                                                              |
|     |                                                                                                                              |
| 13. | Но                                                                                                                           |
|     |                                                                                                                              |

| 14. How many total employees did your firm employ at all of its locations as of June 30, 2022? Responses: 25 |
|--------------------------------------------------------------------------------------------------------------|
|                                                                                                              |
|                                                                                                              |
|                                                                                                              |
|                                                                                                              |
|                                                                                                              |
|                                                                                                              |
|                                                                                                              |
|                                                                                                              |
|                                                                                                              |
|                                                                                                              |
|                                                                                                              |
|                                                                                                              |
|                                                                                                              |
|                                                                                                              |
|                                                                                                              |
|                                                                                                              |
|                                                                                                              |