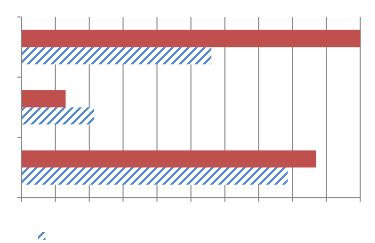

10. What impacts on project completion times, if any, is your firm experiencing? (Mark all that apply) Responses: 25

11. How have rising material costs affected your firm's projects, if at all? (Mark all that apply) Responses: 24