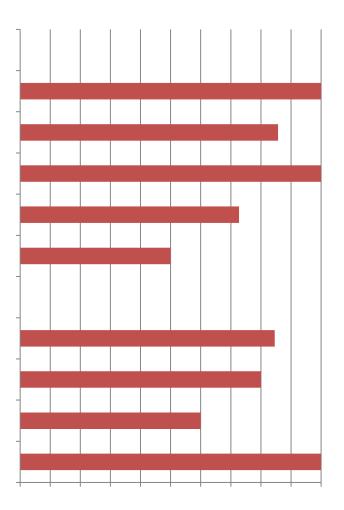

| 12. | What impact, if any, are you experiencing with respect to upcoming or expected projects? (Mark all that apply) Responses: 24 |
|-----|------------------------------------------------------------------------------------------------------------------------------|
|     |                                                                                                                              |
|     |                                                                                                                              |
|     |                                                                                                                              |
|     |                                                                                                                              |
|     |                                                                                                                              |
| 13. | Но                                                                                                                           |
|     |                                                                                                                              |