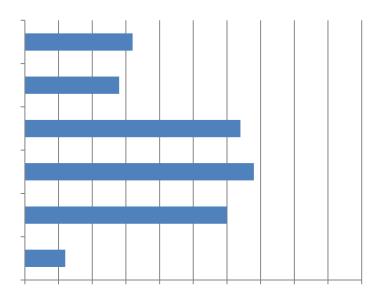

10. What impacts on project completion times, if any, is your firm experiencing? (Mark all that apply) Responses: 25

11. How have rising material costs affected your firm's projects, if at all? (Mark all that apply) Responses: 24