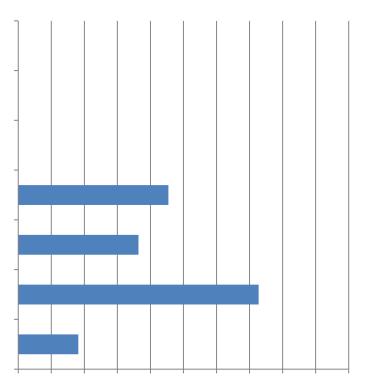

6. If you are having a hard time filling available positions, what are the reason(s)? (Mark all that apply) Responses: 23

7. Has your firm added or increased use of the following to provide workers in the past 12 months? (Mark all that apply) Responses: 24