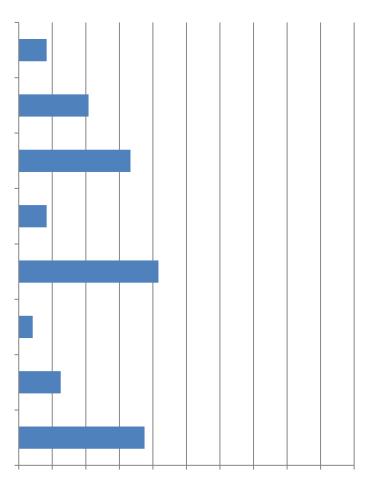

[< >[ ] <

8. Has your firm made changes in hiring, training or scheduling in the past 12 months? (Mark all that apply) Responses: 24

9. Has your firm adjusted pay and/or benefits for <u>hourly craft</u> or <u>salaried</u> personnel in the past 12 months? (Mark all that apply) Responses 25