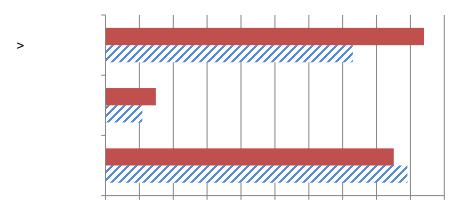

7. Has your firm added or increased use of the following to provide workers in the past 12 months? (Mark all that apply) Responses: 61

| 10. What impacts on project completion times, if any, is your firm experien | ncing? (Mark all that apply) Responses: |
|-----------------------------------------------------------------------------|-----------------------------------------|
|                                                                             |                                         |
|                                                                             |                                         |
|                                                                             |                                         |
|                                                                             |                                         |
|                                                                             |                                         |
|                                                                             |                                         |
|                                                                             |                                         |
|                                                                             |                                         |
|                                                                             |                                         |
|                                                                             |                                         |
|                                                                             |                                         |