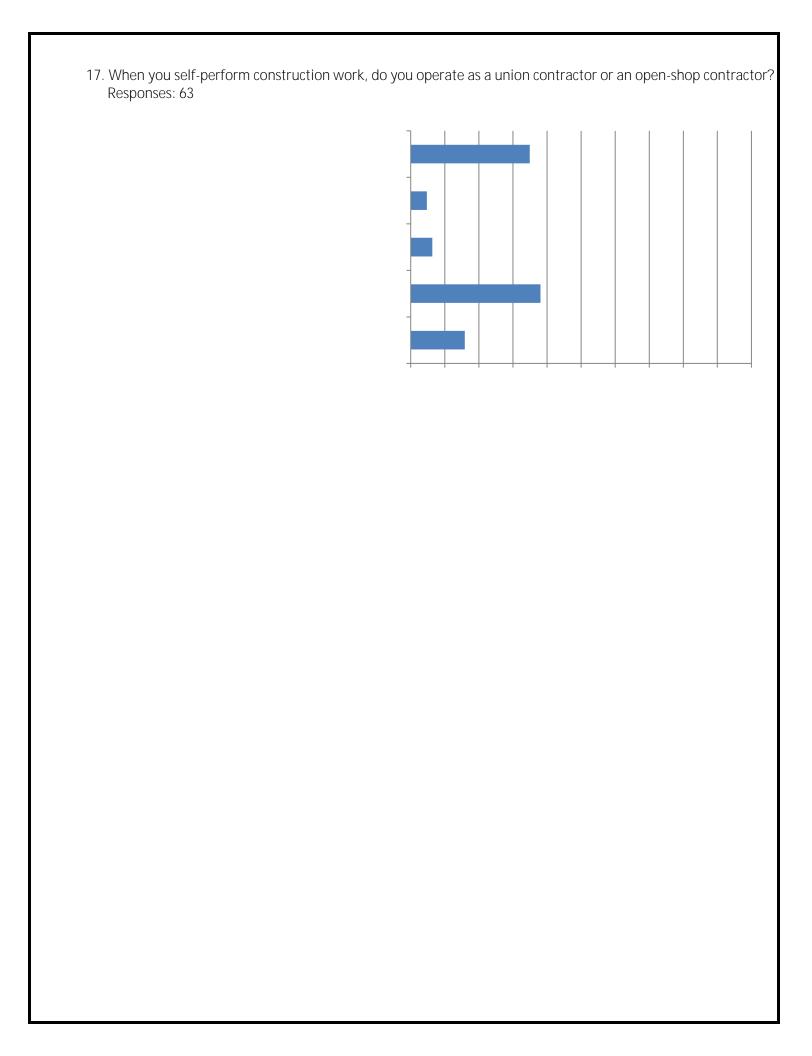

13. How do expect your firm's headcount to change in the next 12 months? (Mark all that apply). Responses: 63