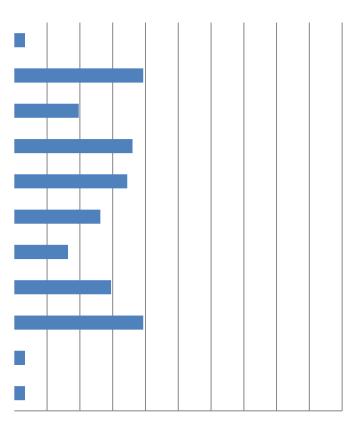

| trouble filling (Mark all tl | nat apply). Respons | ses: 51 |  |  |  |  |  |
|------------------------------|---------------------|---------|--|--|--|--|--|
|                              |                     |         |  |  |  |  |  |
|                              |                     |         |  |  |  |  |  |
|                              |                     |         |  |  |  |  |  |
|                              |                     |         |  |  |  |  |  |
|                              |                     |         |  |  |  |  |  |
|                              |                     |         |  |  |  |  |  |
|                              |                     |         |  |  |  |  |  |
|                              |                     |         |  |  |  |  |  |
|                              |                     |         |  |  |  |  |  |
|                              |                     |         |  |  |  |  |  |