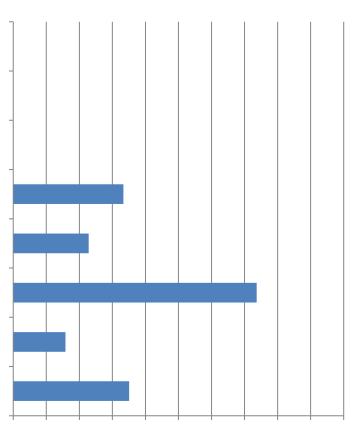

5. If your firm is having trouble filling <u>hourly craft</u> positions, please indicate all the position types you are having

6. If you are having a hard time filling available positions, what are the reason(s)? (Mark all that apply) Responses: 60