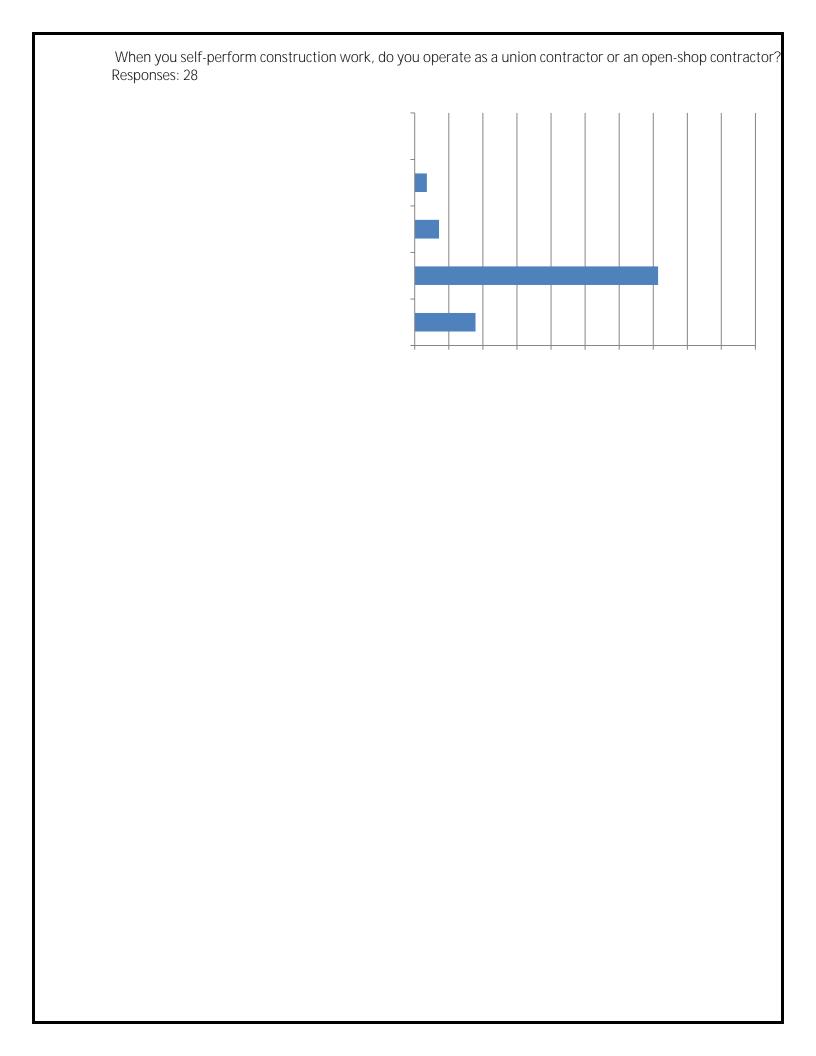

|
|     |                                                                                                                              |
|     |                                                                                                                              |
|     |                                                                                                                              |

14. How many total employees did your firm employ at all of its locations as of June 30, 2022? Responses: 28



15. Estimate the total dollar amount of work your firm performed during the past 12 months. Responses: 28



16. Please indicate which of the following types of construction projects your firm performs (Mark all that apply) Responses: 28