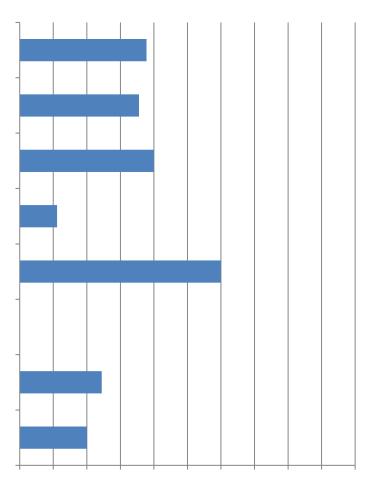

7. Has your firm added or increased use of the following to provide workers in the past 12 months? (Mark all that apply) Responses: 47

8. Has your firm made changes in hiring, training or scheduling in the past 12 months? (Mark all that apply) Responses: 45

9. Has your firm adjusted pay and/or benefits for <u>hourly craft</u> or <u>salaried</u> personnel in the past 12 months? (Mark all that apply) Responses: 47

| 10. What impacts on project completion times, if any, is your firm experien | ncing? (Mark all that apply) Responses: |
|-----------------------------------------------------------------------------|-----------------------------------------|
|                                                                             |                                         |
|                                                                             |                                         |
|                                                                             |                                         |
|                                                                             |                                         |
|                                                                             |                                         |
|                                                                             |                                         |
|                                                                             |                                         |
|                                                                             |                                         |
|                                                                             |                                         |
|                                                                             |                                         |
|                                                                             |                                         |