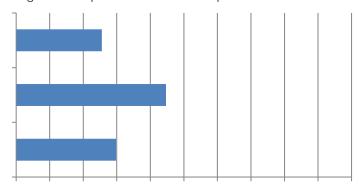

| 3. | How would you describe your current situation in filling hourly craft or salaried positions? Responses: 47 Salaried; 47 Craft                                     |
|----|-------------------------------------------------------------------------------------------------------------------------------------------------------------------|
|    |                                                                                                                                                                   |
|    |                                                                                                                                                                   |
|    |                                                                                                                                                                   |
|    |                                                                                                                                                                   |
|    |                                                                                                                                                                   |
| 4. | If your firm is having trouble filling <u>salaried</u> positions, please indicate all the position types you are having trouble filling (Mark all that apply): 44 |
|    |                                                                                                                                                                   |
|    |                                                                                                                                                                   |
|    |                                                                                                                                                                   |
|    |                                                                                                                                                                   |
|    |                                                                                                                                                                   |
|    |                                                                                                                                                                   |
|    |                                                                                                                                                                   |
|    |                                                                                                                                                                   |