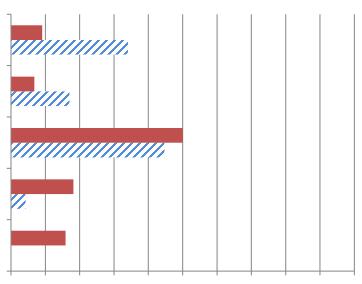

5. If your firm is having trouble filling <u>hourly craft</u> positions, please indicate all the position types you are having trouble filling (Mark all that apply). Responses: 43

6. If you are having a hard time filling available positions, what are the reason(s)? (Mark all that apply) Responses: 47