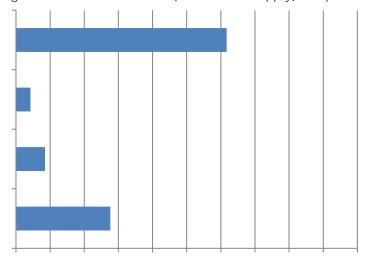

| When you self-pe<br>Responses: 45 | erform construction work, do you operate as a union contractor or an open-shop contracto |
|-----------------------------------|------------------------------------------------------------------------------------------|
|                                   |                                                                                          |
|                                   |                                                                                          |
|                                   |                                                                                          |
|                                   |                                                                                          |
|                                   |                                                                                          |
|                                   |                                                                                          |
|                                   |                                                                                          |
|                                   |                                                                                          |
|                                   |                                                                                          |
|                                   |                                                                                          |
|                                   |                                                                                          |
|                                   |                                                                                          |
|                                   |                                                                                          |