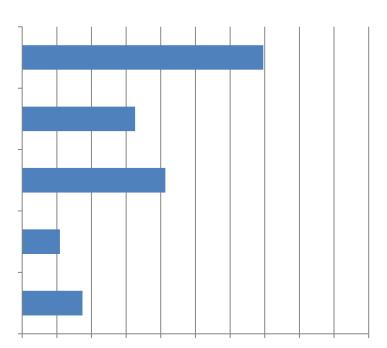

12. What impact, if any, are you experiencing with respect to upcoming or expected projects? (Mark all that apply) Responses: 46

13. How do expect your firm's headcount to change in the next 12 months? (Mark all that apply). Responses: 47