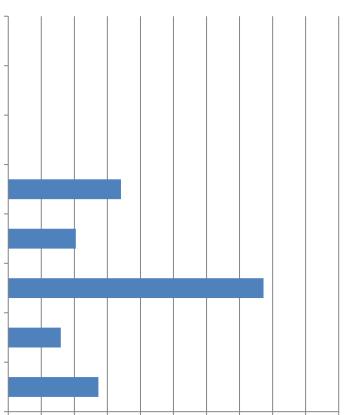

7. Has your firm added or increased use of the following to provide workers in the past 12 months? (Mark all that apply) Responses: 47

8. Has your firm made changes in hiring, training or scheduling in the past 12 months? (Mark all that apply) Responses: 45